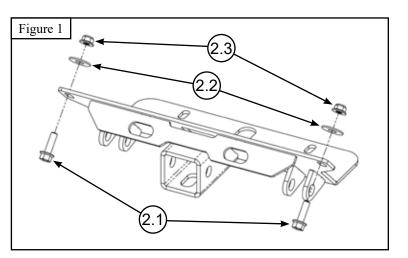

## Plow Mount PART #106545

| Kit Components: |      |                                             |
|-----------------|------|---------------------------------------------|
| Item #          | Qty. | Description                                 |
| 1               | 1    | Plow Mount                                  |
| 2               | 1    | Hardware Kit HK-042                         |
| 2.1             | 4    | 3/8"-16 X 1.25 Hex Bolt Flange GR5 Serrated |
| 2.2             | 8    | 7/16" Flat Washer                           |
| 2.3             | 4    | 3/8"-16 Hex Nut Flange Nylock GR5           |

## Installation Instructions

NOTE: You may need to drill holes in the bumper if there are no OEM holes already. Not all hardware will be used in this installation.

- 1. Remove the 2 outer bolts (A) on the front lower panel, indicated in Figure 2.
- 2. Place mount plate over lower front panel and reinstall the 2 outer bolts (A) removed in step 1.
- 3. Install upper hardware (2.1, 2.2, and 2.3) as shown in Figures 1 & 2.
- 4. Tighten all hardware evenly.
- 5. See UTV Plow Tube System instruction manual for tube attachment.