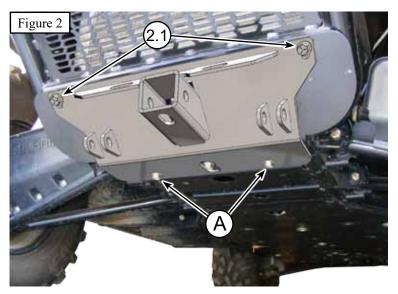

## Installation Instructions

NOTE: You may need to drill holes in the bumper if there are no OEM holes already. Not all hardware will be used in this installation.

- 1. Remove the 2 outer bolts (A) on the front lower panel, indicated in Figure 2.
- 2. Place mount plate over lower front panel and reinstall the 2 outer bolts (A) removed in step 1.
- 3. Install upper hardware (2.1, 2.2, and 2.3) as shown in Figures 1 & 2.
- 4. Tighten all hardware evenly.
- 5. See UTV Plow Tube System instruction manual for tube attachment.