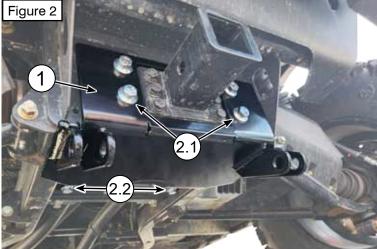

## INSTALLATION INSTRUCTIONS

**Note:** Make sure all hardware needed to complete this mount is in the package. Thoroughly read through and understand the instructions before installing.

- Remove the 2 bolts (A) located just behind the front differential as shown in Figure 1. These bolts will not be reused.
- 2. Place plow mount (1) up to the frame, allowing the receiver to protrude through the mount as shown in **Figure 2**. Install bolts (2.1), do not fully tighten.
- 3. Use bolts (2.2) to attach the rear of the mount to the frame as shown in **Figure 2**.
- 4. Once all of these bolts are started, they can be tightened evenly.