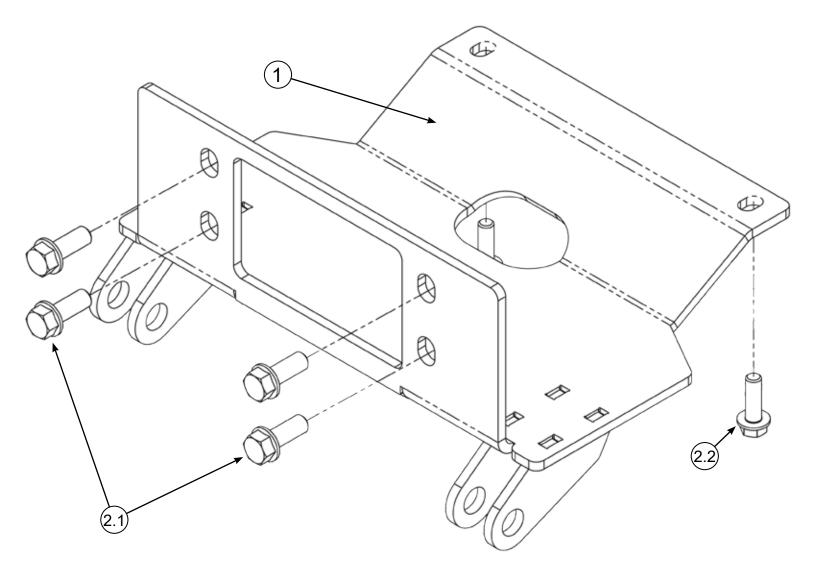

## Plow Mount PART #106595

| Kit Components: |      |                                                  |
|-----------------|------|--------------------------------------------------|
| Item #          | Qty. | Description                                      |
| 1               | 1    | Plow Mount                                       |
| 2               | 1    | Hardware Kit HK-419                              |
| 2.1             | 4    | M12-1.75 X 30 Hex Bolt Flange GR8.8              |
| 2.2             | 2    | M10-1.25 X 30 Hex Bolt Flange GR8.8 (6 not used) |