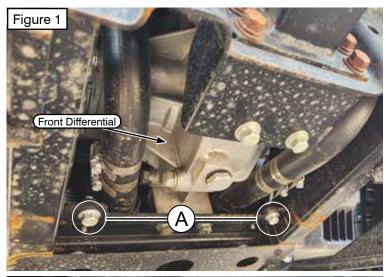

## INSTALLATION INSTRUCTIONS

**Note:** Make sure all hardware needed to complete this mount is in the package. Thoroughly read through and understand the instructions before installing.

- Remove the 2 bolts (A) located just behind the front differential as shown in Figure 1. These bolts will not be reused.
- 2. Place plow mount (1) up to the frame, allowing the receiver to protrude through the mount as shown in **Figure 2**. Install bolts (2.1), do not fully tighten.
- 3. Use bolts (2.2) to attach the rear of the mount to the frame as shown in **Figure 2**.
- 4. Once all of these bolts are started, they can be tightened evenly.