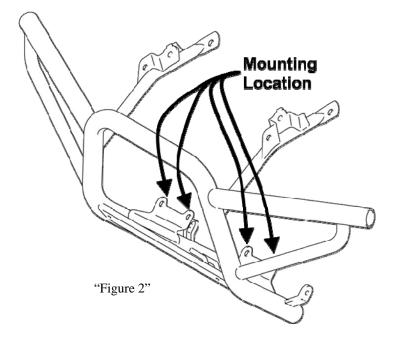

## **INSTALLATION INSTRUCTIONS:**

- 1. Begin by removing the two bolts shown in Figure 1 and lower the front plastic fascia to gain access to the winch mounting location
- 2. Place mounting plate into location shown in Figure 2 and attach using the supplied 5/16" hardware.
- **3.** Assemble your winch and the Fairlead to the mounting plate using the hardware that was supplied with your winch.
- 4. Re-install plastic fascia that was removed.
- 5. Using the instructions provided with your winch, wire accordingly.