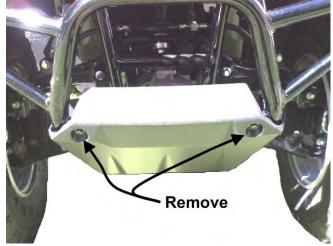

## **INSTALLATION INSTRUCTIONS:**

- 1. Begin by removing the two bolts shown in Figure 1 and lower the front plastic fascia to gain access to the winch mounting location
- 2. Place mounting plate into location shown in Figure 2 and attach using the supplied 5/16" hardware.
- **3.** Assemble your winch and the Fairlead to the mounting plate using the hardware that was supplied with your winch.
- 4. Re-install plastic fascia that was removed.
- 5. Using the instructions provided with your winch, wire accordingly.

"Figure 1"