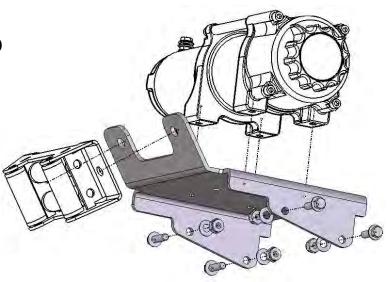

## <u>Suzuki King Quad 400</u>

| Winch Mo        | unt PART # 100680                 | ) |
|-----------------|-----------------------------------|---|
| Kit Components: |                                   |   |
| Qty             | Part Description                  |   |
| 1               | . Winch Mount                     |   |
| 4               | . 5/16-18 x 1.00" HH Flanged Bolt |   |
| 4               | . 5/16" Nylock Nuts               |   |
| 4               | . 5/16" SAE Flat Washers          |   |

## **INSTALLATION INSTRUCTIONS:**

- 1. Begin by removing the two bolts shown in Figure 1 and lower the front plastic fascia to gain access to the winch mounting location
- 2. Place mounting plate into location shown in Figure 2 and attach using the supplied 5/16" hardware.
- **3.** Assemble your winch and the Fairlead to the mounting plate using the hardware that was supplied with your winch.
- 4. Re-install plastic fascia that was removed.
- 5. Using the instructions provided with your winch, wire accordingly.