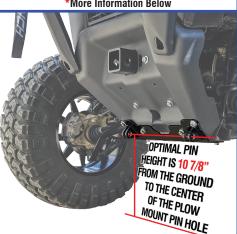

# **Pin Height**

Stock machines will not need a leveling kit. Some aftermarket configurations may require a leveling kit More Information Below

#### \*Leveling Kit Information

Machines with High Arch A-Arms, Large Tires, Lift Kits, or Tracks may require a leveling kit. The optimal pin height is 10 7/8" from the ground to the center of the plow mount pin hole. The Pro-V Plow System can be adjusted between -1" and +3" in 1" increments without a leveling kit. A leveling kit can be used to bring the plow system closer to it's stock height if desired.