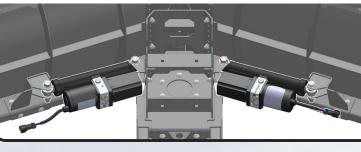

# **Height Adjustment**

With the blade and machine on a level surface, you will connect the push tube to the machine, level the push tube using the winch to adjust height, and then drive into the blade assembly. Space bolts out as evenly as possible.