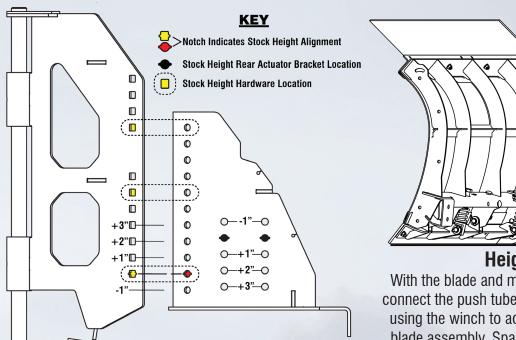

#### \*Leveling Kit Information

Machines with High Arch A-Arms, Large Tires, Lift Kits, or Tracks may require a leveling kit. The optimal pin height is 10 7/8" from the ground to the center of the plow mount pin hole. The Pro-V Plow System can be adjusted between -1" and +3" in 1" increments without a leveling kit. A leveling kit can be used to bring the plow system closer to it's stock height if desired.

# KFI UTV PRO-V PLOW SYSTEM

The Pro-V Plow System can be adjusted between -1" and +3"

# **Height Adjustment**

With the blade and machine on a level surface, you will connect the push tube to the machine, level the push tube using the winch to adjust height, and then drive into the blade assembly. Space bolts out as evenly as possible.