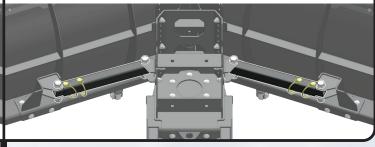

# **Height Adjustment**

With the blade and machine on a level surface, you will connect the push tube to the machine, level the push tube using the winch to adjust height, and then drive into the blade assembly. Space bolts out as evenly as possible.