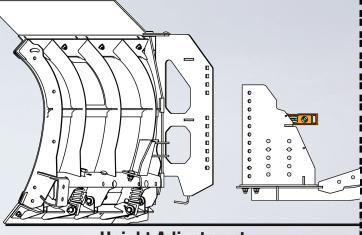

# **Height Adjustment**

With the blade and machine on a level surface, you will connect the push tube to the machine, level the push tube using the winch to adjust height, and then drive into the blade assembly. Space bolts out as evenly as possible.