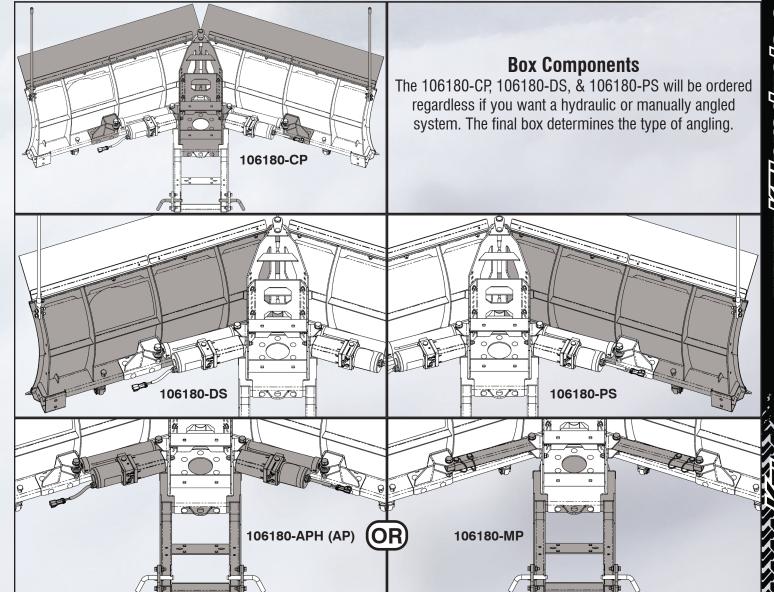

### Choose Plow System -Hydraulic or Manual-

\*Each System REQUIRES 4 SKUs to complete the blade assembly - Visuals of included components on next page

Hydraulic Pro-V Plow System SKUs:

106180-DS -Drivers Side Wing Assembly

106180-PS -Passenger Side Wing Assembly

106180-CP -Center Pivot & Assembly Components

- 106180-APH -Actuators, Hand Remote, and Push Tube
- 106180-AP Actuators, Dash Rocker Switch, and Push Tube

Manual Pro-V Plow System SKUs:

106180-DS -Drivers Side Wing Assembly

106180-PS -Passenger Side Wing Assembly

106180-CP -Center Pivot & Assembly Components

106180-MP - Manual Angling Kit and Push Tube

-See UTV Plow Mount App Chart-