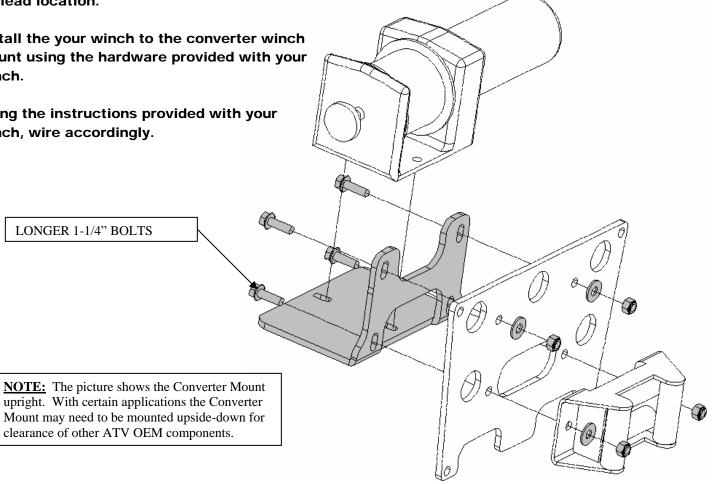

### Winch Mount **Kit Components:**

#### Oty **Part Description**

- 1..... Converter Mount
- 2 ...... 5/16" x 1-1/4 Flange Bolt
- 2 ..... 5/16" x 1 Flange Bolt
- 4 ..... 5/16" SAE Flat Washer
- 4 ...... 5/16" Nylock Nut

## **INSTALLATION INSTRUCTIONS:**

- 1. Assemble the Converter Mount to your ATV winch mount with the hardware provided. (Arctic Cat mount shown for reference)
- 2. Use the longer 1-1/4" bolts for the Roller fairlead location.
- 3. Install the your winch to the converter winch mount using the hardware provided with your winch.
- 4. Using the instructions provided with your winch, wire accordingly.