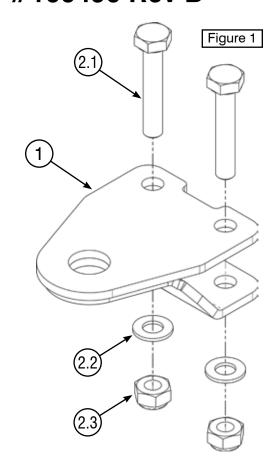

## PART #100490 Rev B

| Kit Components: |      |                        |
|-----------------|------|------------------------|
| Item #          | Qty. | Description            |
| 1               | 1    | Hitch                  |
| 2               | 1    | Hardware Kit           |
| 2.1             | 1    | M10 x 55mm Hex Bolt    |
| 2.2             | 1    | M10 Flat Washer        |
| 2.3             | 1    | M10 Hex Nut Nylon Lock |

#### **Installation Instructions**

- Align the hitch (1) with the holes (A) on the rear of the machine. Once aligned, insert bolts (2.1) as shown in Figure 1.
- 2. Place washers (2.2) and lock nuts (2.3) onto bolts (2.1).
- 3. After all hardware is in place, tighten everything evenly.