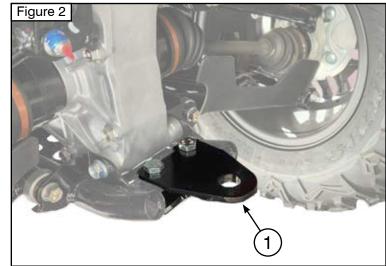

#### **Installation Instructions**

- Align the hitch (1) with the holes (A) on the rear of the machine. Once aligned, insert bolts (2.1) as shown in Figure 1.
- 2. Place washers (2.2) and lock nuts (2.3) onto bolts (2.1).
- 3. After all hardware is in place, tighten everything evenly.