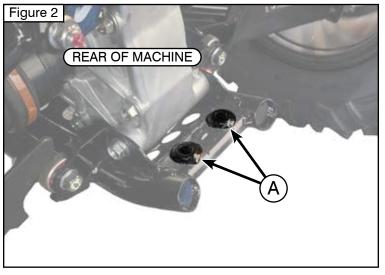

#### **Installation Instructions**

- Align the hitch (1) with the holes (A) on the rear of the machine. Once aligned, insert bolts (2.1) as shown in Figure 1.
- 2. Place washers (2.2) and lock nuts (2.3) onto bolts (2.1).
- 3. After all hardware is in place, tighten everything evenly.