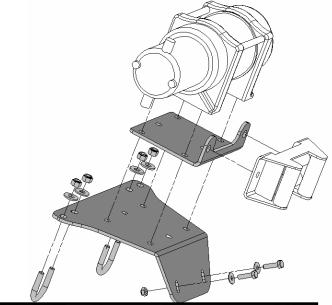

### **Kit Components:**

| <u>Oty</u> | Part Description                                 |
|------------|--------------------------------------------------|
| 1          | Winch Mount mounting bracket                     |
| 1          | Winch Mount fairlead bracket                     |
| 2          | 5/16" U-Bolts                                    |
| 4          | 5/16" Nylock Nuts                                |
| 4          | 5/16" SAE Flat Washers                           |
| 2          | ½-20 x 1.00" HH Bolts                            |
| 2          | <sup>1</sup> / <sub>4</sub> -20 Locking Hex Nuts |
| 2          | 1/4" Flat Washers                                |

# "You will need a ¼" drill bit and drill to install" INSTALLATION INSTRUCTIONS:

- 1. Use a ¼" drill bit and to drill out the two rivets shown in "Figure 1".
- 2. Assemble the Mount plate to the frame as shown in "Figure 2" with the supplied hardware. Tighten all hardware.
- 3. Assemble the Roller/Hawse Fairlead to the supplied fairlead bracket or to the fairlead bracket that came with your Winch using the hardware that came with your Winch or Fairlead.
- 4. Assemble the winch to the Fairlead
  Bracket and the Mount on your Machine as
  shown in the above exploded view using
  the hardware that came with your Winch.
- 5. Using the instructions provided with your winch, wire accordingly.