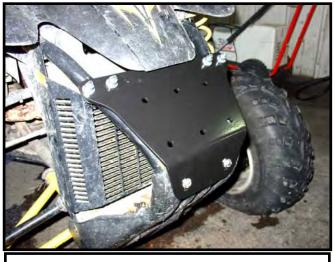

# "You will need a ¼" drill bit and drill to install" INSTALLATION INSTRUCTIONS:

- 1. Use a ¼" drill bit and to drill out the two rivets shown in "Figure 1".
- 2. Assemble the Mount plate to the frame as shown in "Figure 2" with the supplied hardware. Tighten all hardware.
- 3. Assemble the Roller/Hawse Fairlead to the supplied fairlead bracket or to the fairlead bracket that came with your Winch using the hardware that came with your Winch or Fairlead.
- 4. Assemble the winch to the Fairlead
  Bracket and the Mount on your Machine as
  shown in the above exploded view using
  the hardware that came with your Winch.
- 5. Using the instructions provided with your winch, wire accordingly.

"FIGURE 1" Drill out (2) rivets

"FIGURE 2" Assemble mount plate