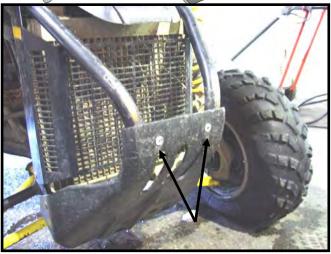

# "You will need a ¼" drill bit and drill to install" INSTALLATION INSTRUCTIONS:

- 1. Use a ¼" drill bit and to drill out the two rivets shown in "Figure 1".
- 2. Assemble the Mount plate to the frame as shown in "Figure 2" with the supplied hardware. Tighten all hardware.
- 3. Assemble the Roller/Hawse Fairlead to the supplied fairlead bracket or to the fairlead bracket that came with your Winch using the hardware that came with your Winch or Fairlead.
- 4. Assemble the winch to the Fairlead
  Bracket and the Mount on your Machine as
  shown in the above exploded view using
  the hardware that came with your Winch.
- 5. Using the instructions provided with your winch, wire accordingly.

"FIGURE 1" Drill out (2) rivets

"FIGURE 2" Assemble mount plate