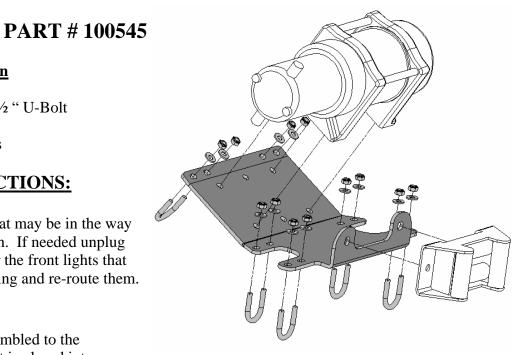

## Winch Mount

**Kit Components:** 

Oty Part Description
1.....Winch Mount

12......<sup>1</sup>/<sub>4</sub>" Flat Washers

## **INSTALLATION INSTRUCTIONS:**

- 1. There is some wiring that may be in the way of the mounting location. If needed unplug the wiring harnesses for the front lights that run along the frame tubing and re-route them. See "Figure 1"
- 2. The winch must be assembled to the Mounting Plate before it is placed into position. Assemble the winch to the mounting plate using the supplied hardware that came with your Winch. (do not assemble the fairlead)
- 3. Place the Winch and Mount Assembly into position on the frame as seen in "Figure 1" (winch not shown for clarity)
- 4. When the mounting plate is placed into position make sure that the plate does not pinch the wiring harnesses.
- 5. Attach mounting plate to the frame using the supplied U-bolts, washers and nuts.
- 6. Assemble fairlead (not-included).
- 7. Using the instructions provided with your Winch, wire accordingly.

Re-Route Wiring

"Figure 1" Mount plate shown in position without Winch for location reference.