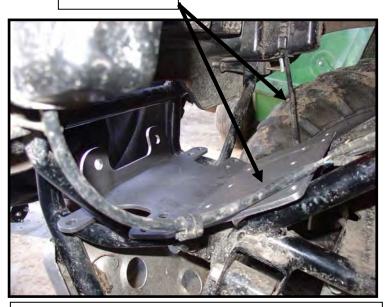

## **INSTALLATION INSTRUCTIONS:**

- 1. There is some wiring that may be in the way of the mounting location. If needed unplug the wiring harnesses for the front lights that run along the frame tubing and re-route them. See "Figure 1"
- 2. The winch must be assembled to the Mounting Plate before it is placed into position. Assemble the winch to the mounting plate using the supplied hardware that came with your Winch. (do not assemble the fairlead)
- 3. Place the Winch and Mount Assembly into position on the frame as seen in "Figure 1" (winch not shown for clarity)
- 4. When the mounting plate is placed into position make sure that the plate does not pinch the wiring harnesses.
- 5. Attach mounting plate to the frame using the supplied U-bolts, washers and nuts.
- 6. Assemble fairlead (not-included).
- 7. Using the instructions provided with your Winch, wire accordingly.

Re-Route Wiring

"Figure 1" Mount plate shown in position without Winch for location reference.