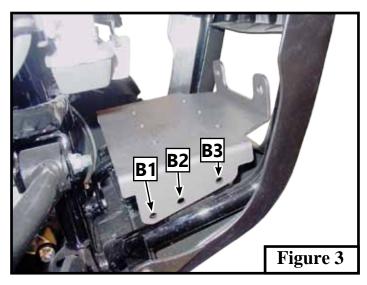

## **INSTALLATION INSTRUCTIONS:**

**Note:** Make sure all of the hardware needed to complete this mount is in the package. Read through and understand the instructions before installing.

- 1. Remove the front plastic fascia (A) that protects the front bumper assembly. **Figure 2.**
- 2. Place mounting plate into location and attach using the supplied 5/16" hardware as shown in **Figure 3.** 
  - For Vinson use (B1) and (B3) bolt locations
  - For Eiger use (B2) and (B3) bolt locations
- 3. Assemble your winch and the Fairlead to the winch mounting plate (1) as shown in **Figure 1** using the hardware supplied with your winch.
- 4. Re-install plastic fascia that was removed in step 1.
- 5. Using the instructions provided with your winch, wire accordingly