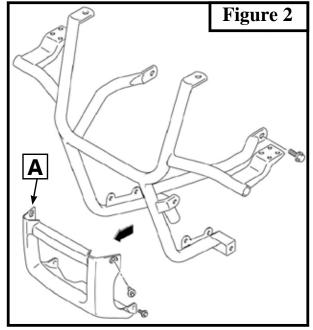

## **INSTALLATION INSTRUCTIONS:**

**Note:** Make sure all of the hardware needed to complete this mount is in the package. Read through and understand the instructions before installing.

- 1. Remove the front plastic fascia (A) that protects the front bumper assembly. **Figure 2.**
- 2. Place mounting plate into location and attach using the supplied 5/16" hardware as shown in **Figure 3.** 
  - For Vinson use (B1) and (B3) bolt locations
  - For Eiger use (B2) and (B3) bolt locations
- 3. Assemble your winch and the Fairlead to the winch mounting plate (1) as shown in **Figure 1** using the hardware supplied with your winch.
- 4. Re-install plastic fascia that was removed in step 1.
- 5. Using the instructions provided with your winch, wire accordingly