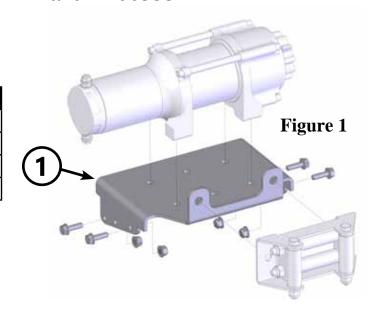

## **INSTALLATION INSTRUCTIONS:**

**Note:** Make sure all of the hardware needed to complete this mount is in the package. Read through and understand the instructions before installing.

- 1. Remove the front plastic fascia (A) that protects the front bumper assembly. **Figure 2.**
- 2. Place mounting plate into location and attach using the supplied 5/16" hardware as shown in **Figure 3.** 
  - For Vinson use (B1) and (B3) bolt locations
  - For Eiger use (B2) and (B3) bolt locations
- 3. Assemble your winch and the Fairlead to the winch mounting plate (1) as shown in **Figure 1** using the hardware supplied with your winch.
- 4. Re-install plastic fascia that was removed in step 1.
- 5. Using the instructions provided with your winch, wire accordingly