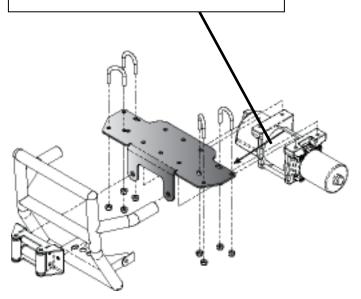

## <u>"2002-2009" Kawasaki Prairie 360</u>

Winch Mount

PART # 100570

Kit Components:

When the Winch is mounted the cable should come off of the spool as shown

## **INSTALLATION INSTRUCTIONS:**

- Begin by assembling the mount to your front tube bumper as shown in Figure 1 and 2 using the supplied U-Bolts. Do Not tighten U-Bolts at this time. (Figure 1 & 2)
- 2. Assemble your Fairlead to the mounting bracket using the hardware that was supplied with your Fairlead and tighten. (Figure 1 & 2)
- 3. Assemble your Winch to the mounting bracket using the hardware that was supplied with your Winch and tighten. (Figure 1 & 2)
- 4. At this time, tighten the U-bolts from Step 1.
- 5. Using the instructions provided with your winch, wire accordingly.