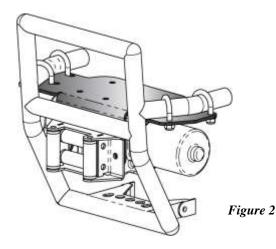

## **INSTALLATION INSTRUCTIONS:**

- Begin by assembling the mount to your front tube bumper as shown in Figure 1 and 2 using the supplied U-Bolts. Do Not tighten U-Bolts at this time. (Figure 1 & 2)
- 2. Assemble your Fairlead to the mounting bracket using the hardware that was supplied with your Fairlead and tighten. (Figure 1 & 2)
- 3. Assemble your Winch to the mounting bracket using the hardware that was supplied with your Winch and tighten. (Figure 1 & 2)
- 4. At this time, tighten the U-bolts from Step 1.
- 5. Using the instructions provided with your winch, wire accordingly.