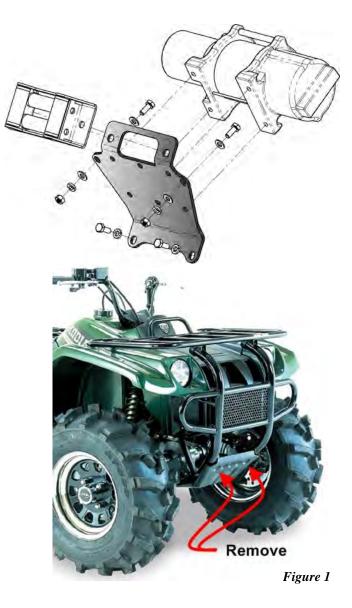

## **INSTALLATION INSTRUCTIONS:**

- 1. Begin by removing the two bolts that hold your bottom skid plate to the front bumper as shown in Figure 1.
- 2. Attach the mounting plate to your ATV as shown in Figure 2 with the supplied hardware.
- 3. Attach your roller or hawse fairlead to the mount using the hardware that was supplied with your winch or fairlead.
- 4. Slip the winch into position from the side and attach it to the mounting plate with the hardware supplied with your winch.
- 5. Using the instructions provided with your winch, wire accordingly.
- 6. Suggested location for the Contactor is on the outer left side of the storage box, just above the frame tube or inside the storage box.