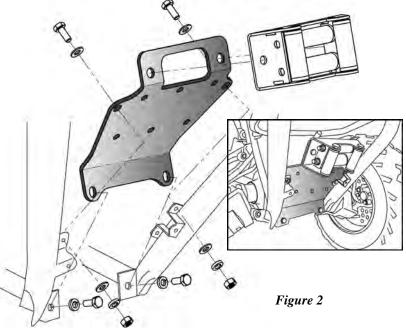

## **INSTALLATION INSTRUCTIONS:**

- 1. Begin by removing the two bolts that hold your bottom skid plate to the front bumper as shown in Figure 1.
- 2. Attach the mounting plate to your ATV as shown in Figure 2 with the supplied hardware.
- 3. Attach your roller or hawse fairlead to the mount using the hardware that was supplied with your winch or fairlead.
- 4. Slip the winch into position from the side and attach it to the mounting plate with the hardware supplied with your winch.
- 5. Using the instructions provided with your winch, wire accordingly.
- 6. Suggested location for the Contactor is on the outer left side of the storage box, just above the frame tube or inside the storage box.