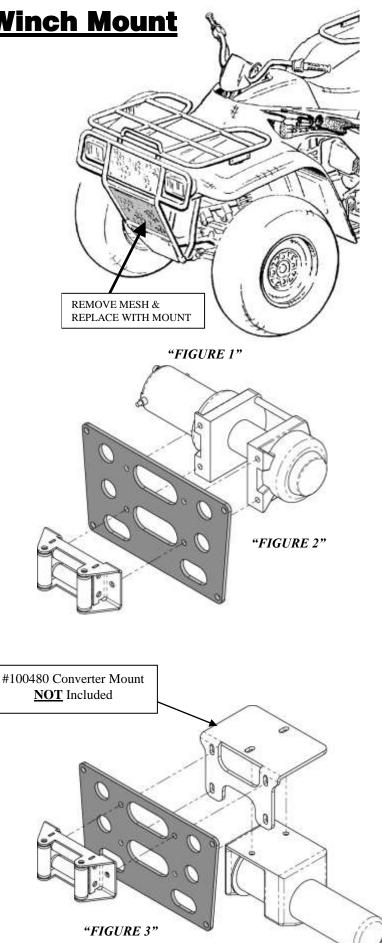

## **4-HOLE MOUNTED WINCH INSTALLATION INSTRUCTIONS:**

- 1. Remove the (4) bolts and the wire mesh screen on the front of the ATV as shown in Figure 1.
- 2. Place the mounting plate into position and mount it to the ATV using the hardware that was removed from Step 1.
- 3. Using the hardware that was supplied with your winch, install your winch and the fairlead as shown in Figure 2. The bottom (2) bolts that mount the winch will go thru the fairlead, then the mount and then into the winch.
- 4. Using the instructions provided with your winch, wire accordingly.

## 2-HOLE MOUNTED WINCH **INSTALLATION INSTRUCTIONS:**

(NOTE: This option requires the additional purchase of the converter mount Part #100490)

- Remove the (4) bolts and the wire mesh screen on the front 1. of the ATV as shown in Figure 1.
- Place the mounting plate into position and mount it to the 2. ATV using the hardware that was removed from Step 1.
- Install the optional Converter Mount part #100480 to the 3. mount using the hardware that was supplied with the Converter Mount, as shown in Figure 3. The top (2) bolts that mount the converter mount will go thru the fairlead, then the mount, then the converter mount, and then into the winch.
- Using the hardware that was supplied with your winch, 4. install your winch to the Converter mount #100480 as shown in Figure 3.

(Note: Some winch motors may be on the opposite side. Make sure your cable comes out between the spool and mounting surface of you winch)

5. Using the instructions provided with your winch, wire accordingly.