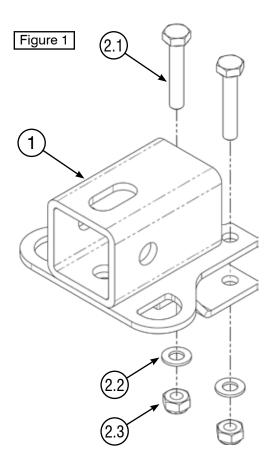

### **Rear Receiver**

| •      |      |                        |
|--------|------|------------------------|
| Item # | Qty. | Description            |
| 1      | 1    | Hitch                  |
| 2      | 1    | Hardware Kit (HK-009)  |
| 2.1    | 1    | M10 x 55mm Hex Bolt    |
| 2.2    | 1    | M10 Flat Washer        |
| 2.3    | 1    | M10 Hex Nut Nylon Lock |

#### Installation Instructions

- Align the hitch (1) with the holes (A) on the rear of the machine. Once aligned, insert bolts (2.1) as shown in Figure 1.
- 2. Place washers (2.2) and lock nuts (2.3) onto bolts (2.1).
- 3. After all hardware is in place, tighten everything evenly.