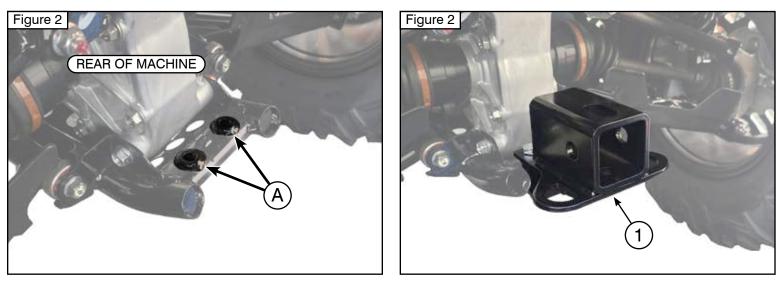

#### Installation Instructions

- Align the hitch (1) with the holes (A) on the rear of the machine. Once aligned, insert bolts (2.1) as shown in Figure 1.
- 2. Place washers (2.2) and lock nuts (2.3) onto bolts (2.1).
- 3. After all hardware is in place, tighten everything evenly.