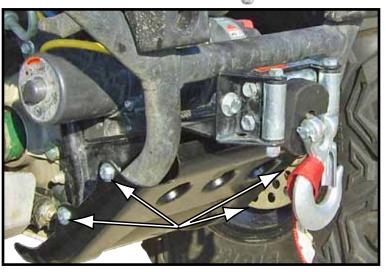

## **INSTALLATION INSTRUCTIONS:**

- Start by removing the Skid Plate as shown in Figure 2. 1.
- 2 Hole Winch: Install mount plate and spacer plate using 2. the hardware provided with the mount (See Figure 3). Install winch to mount plate using the hardware provided with your winch.

"Figure 4" 4 Hole Installation

©2011 Copyright Kappers Fabricating, Inc. All rights reserved

"Figure 2" Skid Plate Removal

"Figure 3" 2 Hole Installation