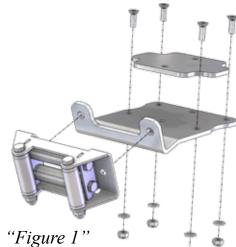

4 Hole Winch: Install mount plate and winch using the hardware provided with your winch (See Figure 4).

- Install roller fairlead using the hardware included with your 3. winch. (See Figure 1)
- Reinstall Skid Plate removed in Step 1. 4.
- Use the instructions provided with your winch, wire 5. accordingly.