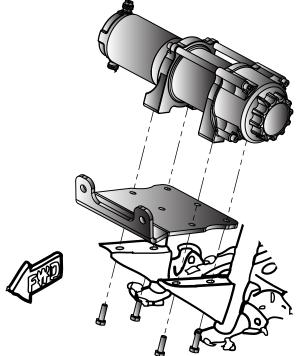

## **INSTALLATION INSTRUCTIONS:**

- Start by removing the Skid Plate as shown in Figure 2. 1.
- 2 Hole Winch: Install mount plate and spacer plate using 2. the hardware provided with the mount (See Figure 3). Install winch to mount plate using the hardware provided with your winch.

4 Hole Winch: Install mount plate and winch using the hardware provided with your winch (See Figure 4).

- Install roller fairlead using the hardware included with your 3. winch. (See Figure 1)
- Reinstall Skid Plate removed in Step 1. 4.
- Use the instructions provided with your winch, wire 5. accordingly.