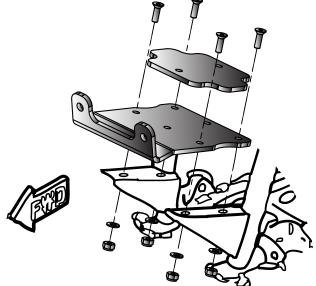

## **INSTALLATION INSTRUCTIONS:**

- Start by removing the Skid Plate as shown in Figure 2. 1.
- 2 Hole Winch: Install mount plate and spacer plate using 2. the hardware provided with the mount (See Figure 3). Install winch to mount plate using the hardware provided with your winch.

"Figure 4" 4 Hole Installation

©2011 Copyright Kappers Fabricating, Inc. All rights reserved

"Figure 2" Skid Plate Removal

"Figure 3" 2 Hole Installation