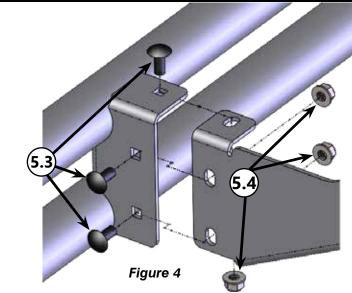

## Installation:

- 1. Assemble tube caps (4) to bumper tubes as shown in Figure 1.
- 2. Locate the bolt strip with square cutouts (A) shown in Figure 2 & 3 at the rear of the dump box
- Position each of the bumper hangers (3) according to diagrams shown in <u>Figures 1,2&3</u>. Loosely bolt to strip using two 3/8" x .75 Carriage Bolts (5.1), and 3/8" Hex Flange Nuts (5.2) as seen in <u>Figure 2&3</u>.
- 4. Hold passenger side bumper bracket (2) in place over bed hinge and use two 3/8" x .75 Carriage Bolts (5.1) and 3/8" Hex Flange Nuts (5.2) to bolt brackets to the bed hinge as shown in Figure 2. Use one 3/8" x .75 Carriage Bolt (5.1) and 3/8" Hex Flange Nut (5.2) to bolt brackets to bumper hanger. Repeat step 4 for driver side.
- Bolt bumper (1) to bumper brackets (2) using six 5/16" X .75 Carriage Bolts BLK (5.3) and 5/16" Hex Flange Nylock Nuts (5.4) Figure 4 & 5.
- 6. Level bumper and evenly tighten all hardware