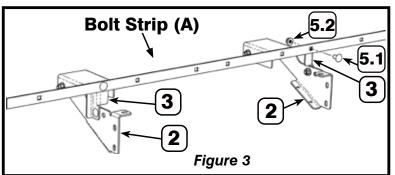

## Installation:

- 1. Assemble tube caps (4) to bumper tubes as shown in Figure 1.
- 2. Locate the bolt strip with square cutouts (A) shown in Figure 2 & 3 at the rear of the dump box
- Position each of the bumper hangers (3) according to diagrams shown in <u>Figures 1,2&3</u>. Loosely bolt to strip using two 3/8" x .75 Carriage Bolts (5.1), and 3/8" Hex Flange Nuts (5.2) as seen in <u>Figure 2&3</u>.
- 4. Hold passenger side bumper bracket (2) in place over bed hinge and use two 3/8" x .75 Carriage Bolts (5.1) and 3/8" Hex Flange Nuts (5.2) to bolt brackets to the bed hinge as shown in Figure 2. Use one 3/8" x .75 Carriage Bolt (5.1) and 3/8" Hex Flange Nut (5.2) to bolt brackets to bumper hanger. Repeat step 4 for driver side.
- Bolt bumper (1) to bumper brackets (2) using six 5/16" X .75 Carriage Bolts BLK (5.3) and 5/16" Hex Flange Nylock Nuts (5.4) Figure 4 & 5.
- 6. Level bumper and evenly tighten all hardware