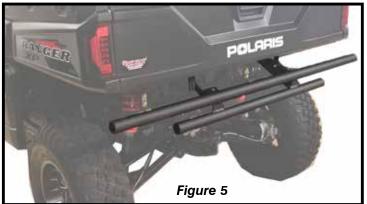

## Installation:

- 1. Assemble tube caps (4) to bumper tubes as shown in Figure 1.
- 2. Locate the bolt strip with square cutouts (A) shown in Figure 2 & 3 at the rear of the dump box
- Position each of the bumper hangers (3) according to diagrams shown in <u>Figures 1,2&3</u>. Loosely bolt to strip using two 3/8" x .75 Carriage Bolts (5.1), and 3/8" Hex Flange Nuts (5.2) as seen in <u>Figure 2&3</u>.
- 4. Hold passenger side bumper bracket (2) in place over bed hinge and use two 3/8" x .75 Carriage Bolts (5.1) and 3/8" Hex Flange Nuts (5.2) to bolt brackets to the bed hinge as shown in Figure 2. Use one 3/8" x .75 Carriage Bolt (5.1) and 3/8" Hex Flange Nut (5.2) to bolt brackets to bumper hanger. Repeat step 4 for driver side.
- Bolt bumper (1) to bumper brackets (2) using six 5/16" X .75 Carriage Bolts BLK (5.3) and 5/16" Hex Flange Nylock Nuts (5.4) Figure 4 & 5.
- 6. Level bumper and evenly tighten all hardware