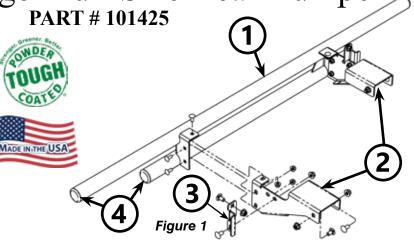

## Bobcat & Polaris Ranger Full Size Rear Bumper Bumper PART # 101425

| Kit Components: |      |                                                                     |
|-----------------|------|---------------------------------------------------------------------|
| Item #          | Qty. | Description                                                         |
| 1               | 1    | Bumper                                                              |
| 2               | 2    | Bumper Bracket Driver & Passenger                                   |
| 3               | 2    | Bumper Hanger Driver & Passenger                                    |
| 4               | 4    | Bumper Tube Cap                                                     |
| 5               | 1    | HK-344                                                              |
| 5.1             | 8    | 3/8"-16 X .75 Carriage Bolt GR5 Zinc                                |
| 5.2             | 8    | 3/8"-16 Hex Flange Nylock Nut GR5 Zinc                              |
| 5.3             | 6    | 5/16"-18 X .75 Carriage Bolt GR5 BLK                                |
| 5.4             | 6    | 5/16"-18 Hex Flange Nylock Nut GR5<br>Zinc                          |
| 5.5             | 2    | 5/16" X 1.00 Hex Flange Bolt<br>Self-Tapping Type F Zinc (NOT USED) |
| 5.6             | 2    | 1/4" X .75 Hex Flange Bolt Self-Tapping<br>Type F Zinc (NOT USED)   |

## Installation:

- 1. Assemble tube caps (4) to bumper tubes as shown in Figure 1.
- 2. Locate the bolt strip with square cutouts (A) shown in Figure 2 & 3 at the rear of the dump box
- Position each of the bumper hangers (3) according to diagrams shown in <u>Figures 1,2&3</u>. Loosely bolt to strip using two 3/8" x .75 Carriage Bolts (5.1), and 3/8" Hex Flange Nuts (5.2) as seen in <u>Figure 2&3</u>.
- 4. Hold passenger side bumper bracket (2) in place over bed hinge and use two 3/8" x .75 Carriage Bolts (5.1) and 3/8" Hex Flange Nuts (5.2) to bolt brackets to the bed hinge as shown in Figure 2. Use one 3/8" x .75 Carriage Bolt (5.1) and 3/8" Hex Flange Nut (5.2) to bolt brackets to bumper hanger. Repeat step 4 for driver side.
- Bolt bumper (1) to bumper brackets (2) using six 5/16" X .75 Carriage Bolts BLK (5.3) and 5/16" Hex Flange Nylock Nuts (5.4) Figure 4 & 5.
- 6. Level bumper and evenly tighten all hardware