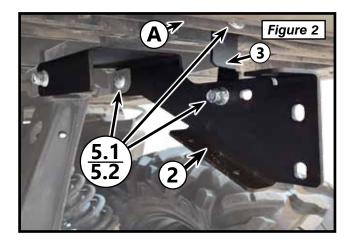

## Installation:

- 1. Assemble tube caps (4) to bumper tubes as shown in Figure 1.
- 2. Locate the bolt strip with square cutouts (A) shown in Figure 2 & 3 at the rear of the dump box
- Position each of the bumper hangers (3) according to diagrams shown in <u>Figures 1,2&3</u>. Loosely bolt to strip using two 3/8" x .75 Carriage Bolts (5.1), and 3/8" Hex Flange Nuts (5.2) as seen in <u>Figure 2&3</u>.
- 4. Hold passenger side bumper bracket (2) in place over bed hinge and use two 3/8" x .75 Carriage Bolts (5.1) and 3/8" Hex Flange Nuts (5.2) to bolt brackets to the bed hinge as shown in Figure 2. Use one 3/8" x .75 Carriage Bolt (5.1) and 3/8" Hex Flange Nut (5.2) to bolt brackets to bumper hanger. Repeat step 4 for driver side.
- Bolt bumper (1) to bumper brackets (2) using six 5/16" X .75 Carriage Bolts BLK (5.3) and 5/16" Hex Flange Nylock Nuts (5.4) Figure 4 & 5.
- 6. Level bumper and evenly tighten all hardware