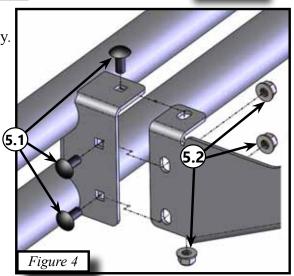

## **INSTALLATION INSTRUCTIONS:**

- Note: Make sure all of the hardware needed to complete this mount is in the package. Read through and understand the instructions before installing.
- 1. Assemble tube caps (4) to bumper tubes as shown in *Figure 1.*
- Place bumper bracket (2) in place on passenger side. Line up with the two existing threaded M8 holes. Use two M8 x 25 Hex Bolts (5.3), M8 Lock Washers (5.4) and M8 Flat Washer (5.5) as shown in *Figure 2*
- 3. Next install one 5/16" x .75 Carriage Bolt BLK (5.1) and 5/16 Hex Flange Nylock Nut (5.2) as shown in *Figure 3*.
- 4. Repeat steps 2-3 on drivers side. Tighten all hard-ware evenly.
- Bolt bumper (1) to bumper brackets (2&3) using six 5/16" x .75" Carriage Bolts BLK (5.1) and 5/16" Hex Flange Nylock Nuts (5.2) *Figure 4*.
- 6. Tighten all hardware evenly.