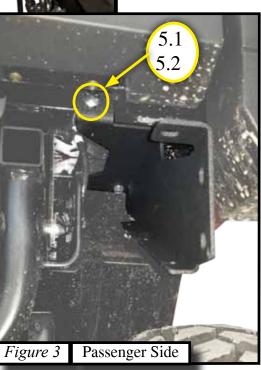

## **INSTALLATION INSTRUCTIONS:**

- Note: Make sure all of the hardware needed to complete this mount is in the package. Read through and understand the instructions before installing.
- 1. Assemble tube caps (4) to bumper tubes as shown in *Figure 1.*
- Place bumper bracket (2) in place on passenger side. Line up with the two existing threaded M8 holes. Use two M8 x 25 Hex Bolts (5.3), M8 Lock Washers (5.4) and M8 Flat Washer (5.5) as shown in *Figure 2*
- 3. Next install one 5/16" x .75 Carriage Bolt BLK (5.1) and 5/16 Hex Flange Nylock Nut (5.2) as shown in *Figure 3*.
- 4. Repeat steps 2-3 on drivers side. Tighten all hard-ware evenly.
- Bolt bumper (1) to bumper brackets (2&3) using six 5/16" x .75" Carriage Bolts BLK (5.1) and 5/16" Hex Flange Nylock Nuts (5.2) *Figure 4*.
- 6. Tighten all hardware evenly.