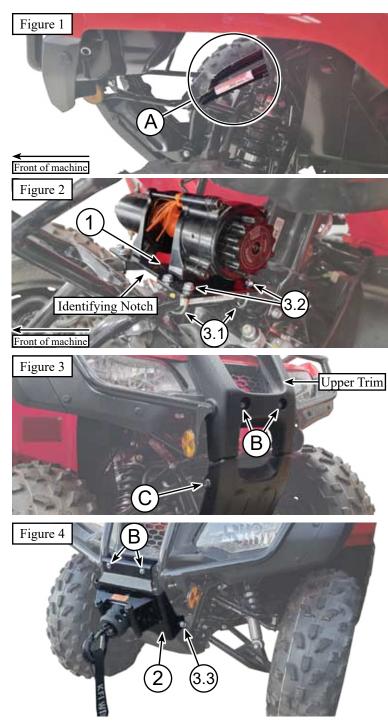

#### Installation Instructions

- 1. Use your winch manual to install your winch onto the winch mount (1). The notch on the mount (1) will be facing forward.
- 2. Locate the 2 frame rails (A) in the front of the machine as shown in Figure 1.
- Mount the winch mount (1) onto the frame using the 4 u-bolts (3.1) and 8 lock nuts (3.2) as shown in Figure 2. Tighten evenly.
- 4. Remove hardware (B & C) as shown in Figure 3, then remove the upper trim piece and discard.
- 5. Install The Fairlead Bracket (2) onto the machine as shown in Figure 4. Reinstall bolts (B) from step 4 into the same location that they came from. Install the 2 Bolts (3.3) through the fairlead bracket, lower trim piece, and then into the grille guard.
- 6. Tighten all hardware evenly.