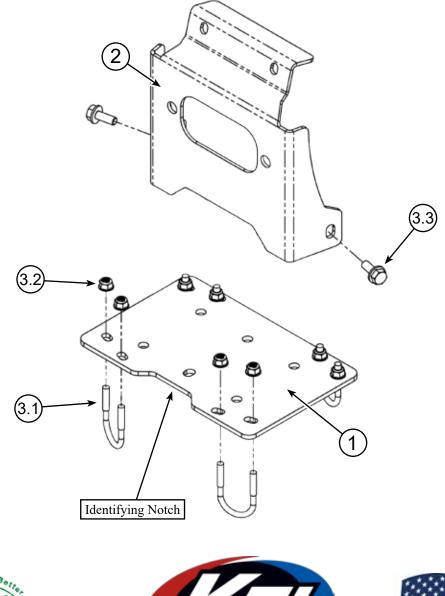

#### PART #101975

| Kit Components: |      |                                                                                                                  |
|-----------------|------|------------------------------------------------------------------------------------------------------------------|
| Item #          | Qty. | Description                                                                                                      |
| 1               | 1    | Winch Mount                                                                                                      |
| 2               | 1    | Fairlead Bracket                                                                                                 |
| 3               | 1    | НК-424                                                                                                           |
| 3.1             | 4    | <sup>1</sup> / <sub>4</sub> "-20 x 1 <sup>1</sup> / <sub>8</sub> " x 1 <sup>3</sup> / <sub>4</sub> " x 1" Thread |
| 3.2             | 8    | <sup>1</sup> / <sub>4</sub> "-20 Hex Nut Flange Nylock GR5                                                       |
| 3.3             | 2    | M8-1.25 X 20 Hex Bolt Flange GR8.8                                                                               |

#### Installation Instructions

- 1. Use your winch manual to install your winch onto the winch mount (1). The notch on the mount (1) will be facing forward.
- 2. Locate the 2 frame rails (A) in the front of the machine as shown in Figure 1.
- Mount the winch mount (1) onto the frame using the 4 u-bolts (3.1) and 8 lock nuts (3.2) as shown in Figure 2. Tighten evenly.
- 4. Remove hardware (B & C) as shown in Figure 3, then remove the upper trim piece and discard.
- 5. Install The Fairlead Bracket (2) onto the machine as shown in Figure 4. Reinstall bolts (B) from step 4 into the same location that they came from. Install the 2 Bolts (3.3) through the fairlead bracket, lower trim piece, and then into the grille guard.
- 6. Tighten all hardware evenly.