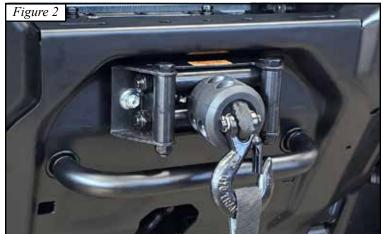

## **INSTALLATION INSTRUCTIONS**

- 1. Insert hex bolts through the roller fairlead and through either one or both fairlead spacers in location (A) on *Figure 1*. Each spacer provides 1/4" of clearance.
- 2. Guide the roller fairlead onto the mounting location on the bumper.
- 3. Secure the bolts using nuts provided and tighten evenly. *Figure 2*