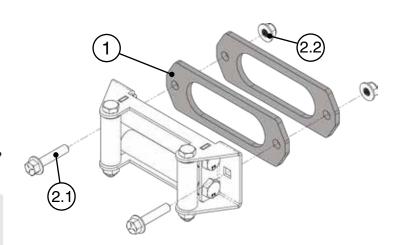

## **Winch Accessory**

| Kit Components: |      |                                |
|-----------------|------|--------------------------------|
| Item #          | Qty. | Description                    |
| 1               | 2    | Wide Fairlead Spacer (101704)  |
| 2               | 1    | Hardware Kit HK-354            |
| 2.1             | 2    | 3/8"-16 x 1.75 Hex Bolt Flange |
| 2.2             | 2    | 3/8"-16 Hex Nut Flange Nylock  |

## **INSTALLATION INSTRUCTIONS**

- 1. Insert hex bolts through the roller fairlead and through either one or both fairlead spacers in location (A) on *Figure 1*. Each spacer provides 1/4" of clearance.
- 2. Guide the roller fairlead onto the mounting location on the bumper.
- 3. Secure the bolts using nuts provided and tighten evenly. *Figure 2*