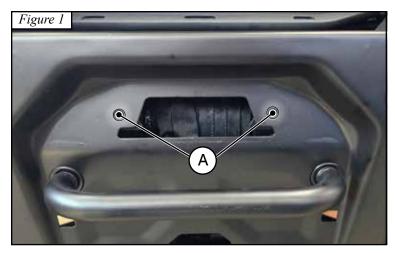

## **INSTALLATION INSTRUCTIONS**

- 1. Insert hex bolts through the roller fairlead and through either one or both fairlead spacers in location (A) on *Figure 1*. Each spacer provides 1/4" of clearance.
- 2. Guide the roller fairlead onto the mounting location on the bumper.
- 3. Secure the bolts using nuts provided and tighten evenly. *Figure 2*