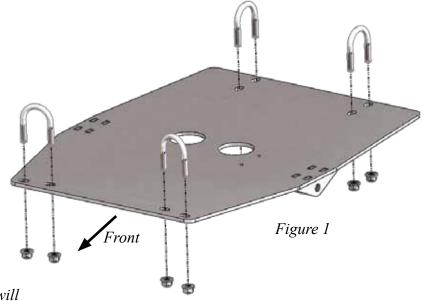

## Kit Components:

Qty. Part Description

1..... Plow Mount Plate

4...... 5/16" X 1-3/8" X 2" U-Bolt

8..... Flanged Nylok 5/16"

## **INSTALLATION INSTRUCTIONS:**

**Note:** If you want to leave the skid plate on you will have to drill holes in the skid plate to fit the U-Bolts. (Skip to Step 2)

- 1. Remove the stock skid plate from the ATV.
- 2. Center the mount plate between the two foot pegs on either side as shown in <u>Figure 2</u>. (Skip to Step 6 if you took the skid plate off)
- 3. If your skid plate is still on, locate the rear frame tubing. Center your mount holes to the tube and mark the four holes shown in <u>Figure 2</u>.
- 4. Drill out the marked holes with a 1/2" bit then attach the two U-Bolts on the rear tubing loosely.
- 5. Hold and center the mounting plate to mark the two front holes using the Mount as a template. Then drill out the holes shown in <u>Figure 2</u>.
- 6. Attach the mount to the ATV's tube frame with the four 5/16" U-Bolts provided. (MAKE SURE THE U-BOLTS ARE TIGHTENED EVENLY)