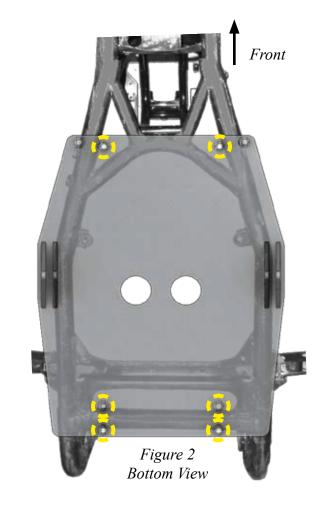

## **INSTALLATION INSTRUCTIONS:**

**Note:** If you want to leave the skid plate on you will have to drill holes in the skid plate to fit the U-Bolts. (Skip to Step 2)

- 1. Remove the stock skid plate from the ATV.
- 2. Center the mount plate between the two foot pegs on either side as shown in <u>Figure 2</u>. (Skip to Step 6 if you took the skid plate off)
- 3. If your skid plate is still on, locate the rear frame tubing. Center your mount holes to the tube and mark the four holes shown in <u>Figure 2</u>.
- 4. Drill out the marked holes with a 1/2" bit then attach the two U-Bolts on the rear tubing loosely.
- 5. Hold and center the mounting plate to mark the two front holes using the Mount as a template. Then drill out the holes shown in <u>Figure 2</u>.
- 6. Attach the mount to the ATV's tube frame with the four 5/16" U-Bolts provided. (MAKE SURE THE U-BOLTS ARE TIGHTENED EVENLY)