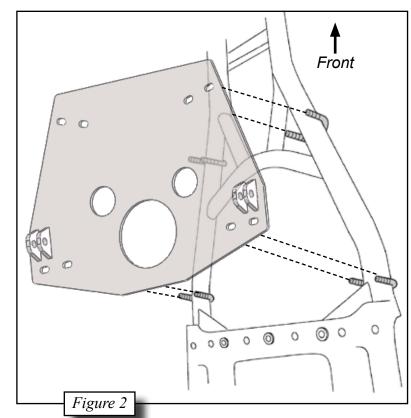

## **INSTALLATION INSTRUCTIONS:**

- 1. Remove the front half of the stock skid plate.
- 2. Reattach the bolts that go through the rear half of the front skid plate.
- 3. Hang the U-Bolts over the frame tubing approximately as shown in <u>Figure 2</u>.
- 4. Loosely attach the Lock nuts to the U-Bolts. Align the mount to the oem oil filter, using the oil drain hole in the middle.
- 5. Tighten all hardware evenly.