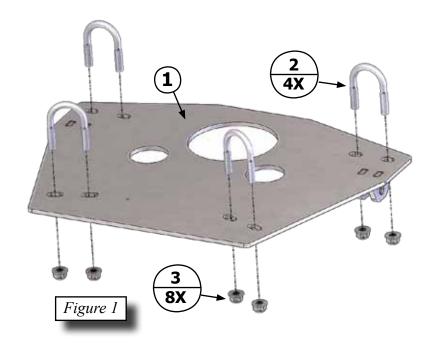

## Kit Components:

| Item# | Qty. | Description                   |
|-------|------|-------------------------------|
| 1     | 1    | Plow Mount Plate              |
| 2     | 4    | 5/16"-18 X 1-1/4" X 2" U-Bolt |
| 3     | 8    | 5/16" Flanged Locknut         |