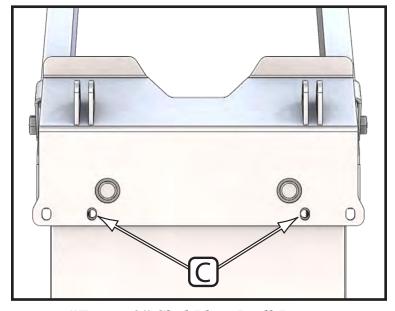

## **INSTALLATION INSTRUCTIONS:**

- 1. Place mount plate over lower frame of machine and install 5/8" hardware (A) as shown in Figure 2.
- 2. Using the mount plate as a template, drill the 2 inner holes (C) through skid plate as shown in Figure 3.
- 3. Install the 5/16" Square U-Bolts (B) as shown in Figure 2.
- 4. Tighten down all bolts.
- 5. See UTV Plow Tube System instruction manual for tube attachment.

"Figure 2" Mount Install

"Figure 3" Skid Plate Drill Pattern