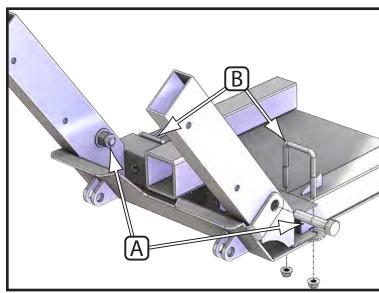

## **INSTALLATION INSTRUCTIONS:**

- 1. Place mount plate over lower frame of machine and install 5/8" hardware (A) as shown in Figure 2.
- 2. Using the mount plate as a template, drill the 2 inner holes (C) through skid plate as shown in Figure 3.
- 3. Install the 5/16" Square U-Bolts (B) as shown in Figure 2.
- 4. Tighten down all bolts.
- 5. See UTV Plow Tube System instruction manual for tube attachment.

"Figure 2" Mount Install

"Figure 3" Skid Plate Drill Pattern