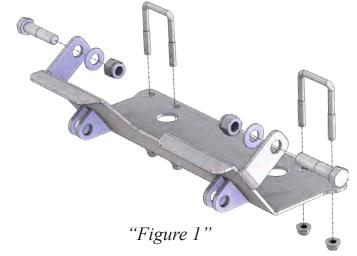

## **ARCTIC CAT PROWLER**

Plow Mount

PART # 105370 Hardware Kit: HK-136

## Kit Components:

| Qty. | Part Description           |
|------|----------------------------|
| 1    | Plow Mount Plate           |
| 2    | 5/8"-11 x 2 3/4" Bolt      |
| 2    | . 5/8"-11 Nylock Nut       |
| 2    | 5/8" Flat Washer           |
| 2    | 3/8" Square U-Bolt         |
| 4    | 3/8"-16 Flanged Nylock Nut |