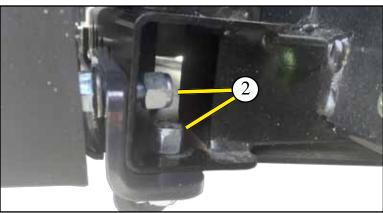

2. Slide the mount plate up behind the plastic cover and install Bolts (2) with hardware shown in Figure 3.

3. Reattach the plastic cover using bolts (A) into there OEM location. Tighten down all hardware.

4. See ATV Plow Tube System instruction manual for tube attachment.

*"Figure 2" Front of UTV* 

*"Figure 3"* 