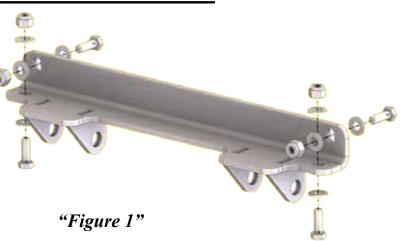

## **Kit Components:**

| Item # | Qty. | Description                    |
|--------|------|--------------------------------|
| 1      | 1    | Plow Mount                     |
| 2      | 4    | 3/8"-16 X 1" Hex Flange        |
| 3      | 4    | 3/8"-16 Nylock Nut             |
| 4      | 4    | 3/8" SAE Flat Washer           |
| 5      | 1    | 3/8"-16 X 1-1/4" FLT HD Socket |