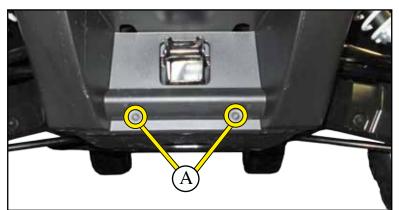

## **INSTALLATION INSTRUCTIONS:**

*Note: We suggest cutting out a small area of the bumper to make the install easier. Cut out shown in Figure 4.* 

1. Remove Bolts (A) from the plastic cover on the front of the machine and set aside. Shown in <u>Figure 2</u>.

4. See ATV Plow Tube System instruction manual for tube attachment.

*"Figure 2" Front of UTV* 

*"Figure 3"* 