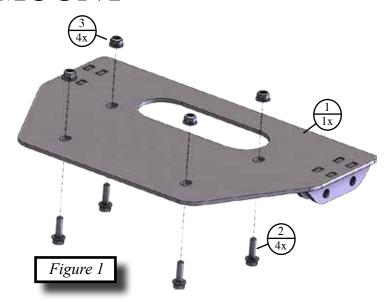

## Kit Components:

| Item # | Qty. | Description                    |
|--------|------|--------------------------------|
| 1      | 1    | Plow Mount                     |
| 2      | 4    | 5/16"-18 X 1" Hex Flange Bolt  |
| 3      | 4    | 5/16"-18 Hex Flange Nylock Nut |