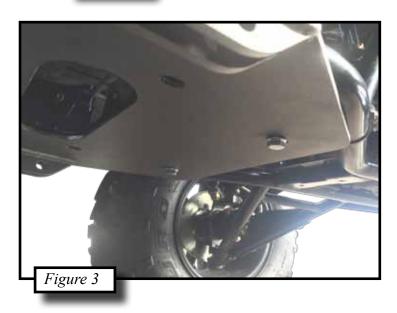

## **INSTALLATION INSTRUCTIONS:**

Note: Make sure all of the hardware needed to complete this mount are in the package. Read through and understand the instructions before installing.

- 1. Mark the area on both sides of the skid plate where the bolts will need to come down through the factory holes in the frame. Shown in Figure 2.
- 2. Take the front of the skid plate off until you can see your marks and drill (4) 1/2" holes through the plastic skid plate.
- 3. Mount the skid plate back up then line your plow mount up to the drilled holes. Shown in <u>Figures 2</u>.
- 4. Insert the (4) bolts up through the holes and attach the flange nut on the top side.
- 5. Tighten all hardware down.
- 6. See ATV Plow Tube System instruction manual for tube attachment.