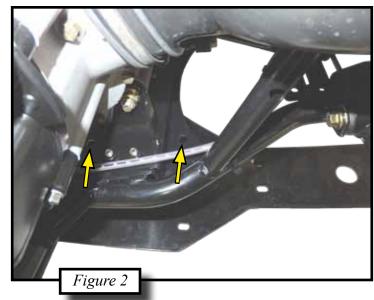

## **INSTALLATION INSTRUCTIONS:**

Note: Make sure all of the hardware needed to complete this mount are in the package. Read through and understand the instructions before installing.

- 1. Mark the area on both sides of the skid plate where the bolts will need to come down through the factory holes in the frame. Shown in Figure 2.
- 2. Take the front of the skid plate off until you can see your marks and drill (4) 1/2" holes through the plastic skid plate.
- 3. Mount the skid plate back up then line your plow mount up to the drilled holes. Shown in <u>Figures 2</u>.
- 4. Insert the (4) bolts up through the holes and attach the flange nut on the top side.
- 5. Tighten all hardware down.
- 6. See ATV Plow Tube System instruction manual for tube attachment.