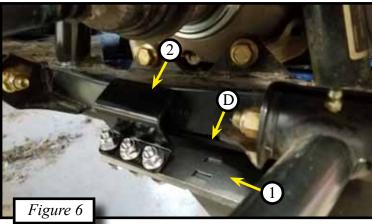

- 5. On the end of the square frame tubing there is a clip (E) that will need to be removed. Shown in Figure 5.
- 6. Hold the skid plate (D) back up to the frame and attach the plow mount (1) to the frame tubing sandwiching the skid plate. Shown in Figure 6.
- 7. Set the metal spacer (3) into the square frame tubing. Shown in Figures 1 & 7.
- 8. Slide the plastic cover (C) between the plow mount and the spacer (3), and attach them together using the 5/16" bolt and nuts. Shown in Figure 8.
- 9. Using the plow mount as a template drill the front hole (F) using a 3/8" bit. Attach the 3/8" bolt (6) into the front dilled hole. Shown in Figures 8 & 9.
- 10. Tighten all hardware down.
- 11. See ATV Plow Tube System instruction manual for tube attachment.