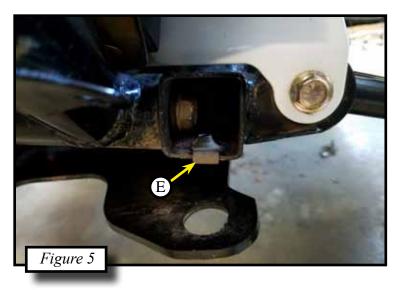

- 5. On the end of the square frame tubing there is a clip (E) that will need to be removed. Shown in Figure 5.
- 6. Hold the skid plate (D) back up to the frame and attach the plow mount (1) to the frame tubing sandwiching the skid plate. Shown in Figure 6.
- 7. Set the metal spacer (3) into the square frame tubing. Shown in Figures 1 & 7.
- 8. Slide the plastic cover (C) between the plow mount and the spacer (3), and attach them together using the 5/16" bolt and nuts. Shown in Figure 8.
- 9. Using the plow mount as a template drill the front hole (F) using a 3/8" bit. Attach the 3/8" bolt (6) into the front dilled hole. Shown in Figures 8 & 9.
- 10. Tighten all hardware down.
- 11. See ATV Plow Tube System instruction manual for tube attachment.