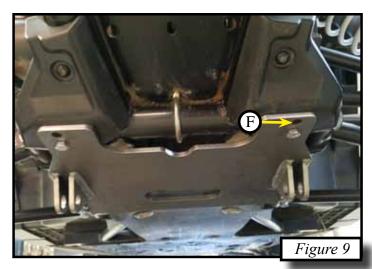

- 5. On the end of the square frame tubing there is a clip (E) that will need to be removed. Shown in Figure 5.
- 6. Hold the skid plate (D) back up to the frame and attach the plow mount (1) to the frame tubing sandwiching the skid plate. Shown in Figure 6.
- 7. Set the metal spacer (3) into the square frame tubing. Shown in Figures 1 & 7.
- 8. Slide the plastic cover (C) between the plow mount and the spacer (3), and attach them together using the 5/16" bolt and nuts. Shown in Figure 8.
- 9. Using the plow mount as a template drill the front hole (F) using a 3/8" bit. Attach the 3/8" bolt (6) into the front dilled hole. Shown in Figures 8 & 9.
- 10. Tighten all hardware down.
- 11. See ATV Plow Tube System instruction manual for tube attachment.