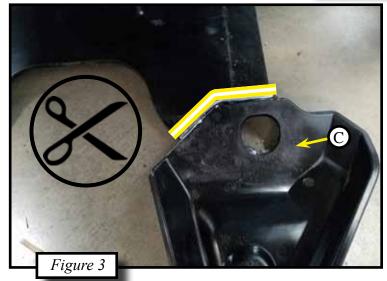

- 1. Remove the two screws (A) from the front frame tubing. Shown in <u>Figure 2</u>.
- 2. Remove the four screws (B) from the skid plate and let the skid plate hang down. Set the plastic covers (C) asside for now. Shown in Figure 2.
- 3. Line the holes on the plastic cover (C) up with the holes on the skid plate. Using the plastic cover (C) as a template, cut the skid plate along the edges. Shown in Figure 3.
- 4. Assemble the two bolt plates (2) loosely onto the plow mount (1) using the 5/16 hardware. Shown in Figures 1 & 4.