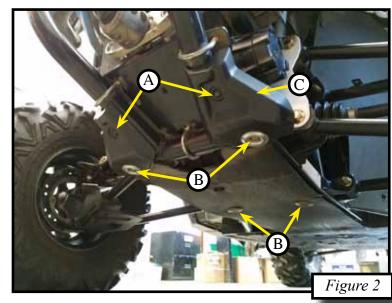

- 1. Remove the two screws (A) from the front frame tubing. Shown in <u>Figure 2</u>.
- 2. Remove the four screws (B) from the skid plate and let the skid plate hang down. Set the plastic covers (C) asside for now. Shown in Figure 2.
- 3. Line the holes on the plastic cover (C) up with the holes on the skid plate. Using the plastic cover (C) as a template, cut the skid plate along the edges. Shown in Figure 3.
- 4. Assemble the two bolt plates (2) loosely onto the plow mount (1) using the 5/16 hardware. Shown in Figures 1 & 4.