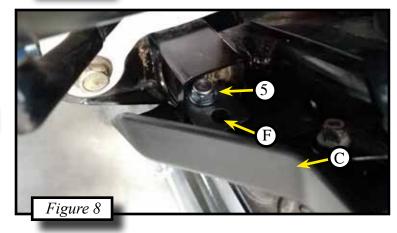

- 5. On the end of the square frame tubing there is a clip (E) that will need to be removed. Shown in Figure 5.
- 6. Hold the skid plate (D) back up to the frame and attach the plow mount (1) to the frame tubing sandwiching the skid plate. Shown in Figure 6.
- 7. Set the metal spacer (3) into the square frame tubing. Shown in Figures 1 & 7.
- 8. Slide the plastic cover (C) between the plow mount and the spacer (3), and attach them together using the 5/16" bolt and nuts. Shown in Figure 8.
- 9. Using the plow mount as a template drill the front hole (F) using a 3/8" bit. Attach the 3/8" bolt (6) into the front dilled hole. Shown in Figures 8 & 9.
- 10. Tighten all hardware down.
- 11. See ATV Plow Tube System instruction manual for tube attachment.