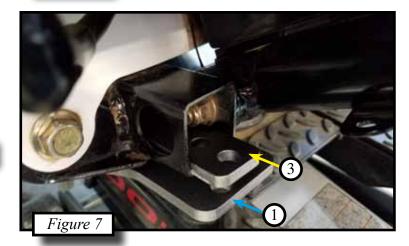

- 5. On the end of the square frame tubing there is a clip (E) that will need to be removed. Shown in Figure 5.
- 6. Hold the skid plate (D) back up to the frame and attach the plow mount (1) to the frame tubing sandwiching the skid plate. Shown in Figure 6.
- 7. Set the metal spacer (3) into the square frame tubing. Shown in Figures 1 & 7.
- 8. Slide the plastic cover (C) between the plow mount and the spacer (3), and attach them together using the 5/16" bolt and nuts. Shown in Figure 8.
- 9. Using the plow mount as a template drill the front hole (F) using a 3/8" bit. Attach the 3/8" bolt (6) into the front dilled hole. Shown in Figures 8 & 9.
- 10. Tighten all hardware down.
- 11. See ATV Plow Tube System instruction manual for tube attachment.