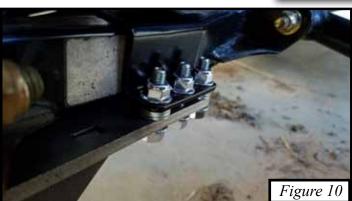

- 1. Remove the two screws (A) from the front frame tubing. Shown in <u>Figure 2</u>.
- 2. Remove the four screws (B) from the skid plate and let the skid plate hang down. Set the plastic covers (C) asside for now. Shown in Figure 2.
- 3. Line the holes on the plastic cover (C) up with the holes on the skid plate. Using the plastic cover (C) as a template, cut the skid plate along the edges. Shown in Figure 3.
- 4. Assemble the two bolt plates (2) loosely onto the plow mount (1) using the 5/16 hardware. Shown in Figures 1 & 4.