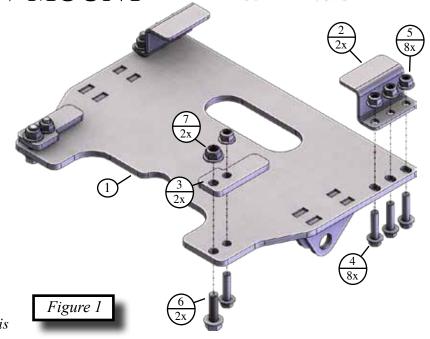

## Kit Components:

| Item# | Qty. | Description                      |
|-------|------|----------------------------------|
| 1     | 1    | Plow Mount                       |
| 2     | 2    | Bolt Plate                       |
| 3     | 2    | Spacer                           |
| 4     | 8    | 5/16-18 X 1-1/4" Hex Flange Bolt |
| 5     | 8    | 5/16-18 Hex Flange Nylock Nut    |
| 6     | 2    | 3/8-16 X 1-1/4" Hex Flange Bolt  |
| 7     | 2    | 3/8-16 Hex Flange Nylock Nut     |

- 1. Remove the two screws (A) from the front frame tubing. Shown in <u>Figure 2</u>.
- 2. Remove the four screws (B) from the skid plate and let the skid plate hang down. Set the plastic covers (C) asside for now. Shown in Figure 2.
- 3. Line the holes on the plastic cover (C) up with the holes on the skid plate. Using the plastic cover (C) as a template, cut the skid plate along the edges. Shown in Figure 3.
- 4. Assemble the two bolt plates (2) loosely onto the plow mount (1) using the 5/16 hardware. Shown in Figures 1 & 4.

- 5. On the end of the square frame tubing there is a clip (E) that will need to be removed. Shown in Figure 5.
- 6. Hold the skid plate (D) back up to the frame and attach the plow mount (1) to the frame tubing sandwiching the skid plate. Shown in Figure 6.
- 7. Set the metal spacer (3) into the square frame tubing. Shown in Figures 1 & 7.
- 8. Slide the plastic cover (C) between the plow mount and the spacer (3), and attach them together using the 5/16" bolt and nuts. Shown in Figure 8.
- 9. Using the plow mount as a template drill the front hole (F) using a 3/8" bit. Attach the 3/8" bolt (6) into the front dilled hole. Shown in Figures 8 & 9.
- 10. Tighten all hardware down.
- 11. See ATV Plow Tube System instruction manual for tube attachment.