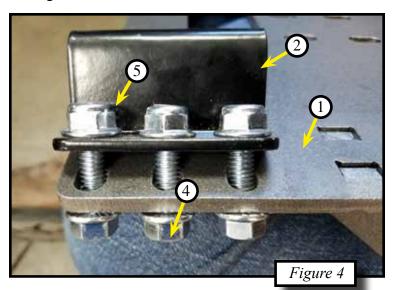

- 1. Remove the two screws (A) from the front frame tubing. Shown in <u>Figure 2</u>.
- 2. Remove the four screws (B) from the skid plate and let the skid plate hang down. Set the plastic covers (C) asside for now. Shown in Figure 2.
- 3. Line the holes on the plastic cover (C) up with the holes on the skid plate. Using the plastic cover (C) as a template, cut the skid plate along the edges. Shown in Figure 3.
- 4. Assemble the two bolt plates (2) loosely onto the plow mount (1) using the 5/16 hardware. Shown in Figures 1 & 4.