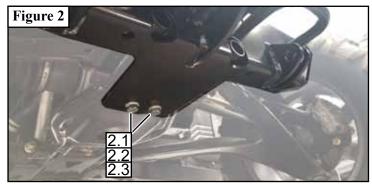

## **INSTALLATION INSTRUCTIONS**

**Note:** Make sure all hardware needed to complete this mount is in the package. Thoroughly read through and understand the instructions before installing.

- 1. Remove tow hooks (A) and set aside as they will be reinstalled in a later step as shown in **Figure 1**.
- 2. Remove lower facia and discard as shown in **Figure** 1.
- 3. Align plow mount (1) to the holes in frame and secure using bolts (2.1) nuts (2.2) and washers (2.3) as shown in **Figure 2**.
- 4. Reinstall tow hooks (A) removed in step 1 as shown in **Figure 3**.
- 5. Tighten all hardware evenly.