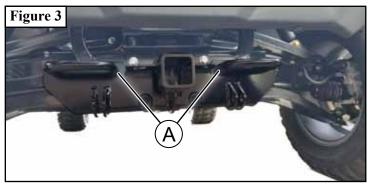

## **INSTALLATION INSTRUCTIONS**

**Note:** Make sure all hardware needed to complete this mount is in the package. Thoroughly read through and understand the instructions before installing.

- 1. Remove tow hooks (A) and set aside as they will be reinstalled in a later step as shown in **Figure 1**.
- 2. Remove lower facia and discard as shown in **Figure** 1.
- 3. Align plow mount (1) to the holes in frame and secure using bolts (2.1) nuts (2.2) and washers (2.3) as shown in **Figure 2**.
- 4. Reinstall tow hooks (A) removed in step 1 as shown in **Figure 3**.
- 5. Tighten all hardware evenly.