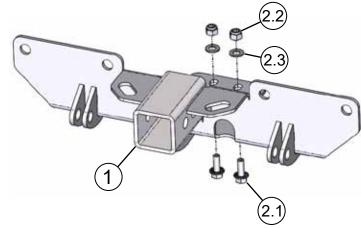

## PART #106000

| Item# | Qty. | Description                                   |
|-------|------|-----------------------------------------------|
| 1     | 1    | Plow Mount                                    |
| 2     | 1    | Hardware Kit (HK-011)                         |
| 2.1   | 4    | 3/8"-16 x 1.00 Hex Flange Bolt                |
| 2.2   | 4    | 3/8"-16 Hex Nylock Nut                        |
| 2.3   | 4    | 3/8" Flat Washer                              |
| 2.4   | 1    | 3/8"-16 x 1.25 Flat Head Cap Screw (not used) |

## **INSTALLATION INSTRUCTIONS**

**Note:** Make sure all hardware needed to complete this mount is in the package. Thoroughly read through and understand the instructions before installing.

- 1. Remove tow hooks (A) and set aside as they will be reinstalled in a later step as shown in **Figure 1**.
- 2. Remove lower facia and discard as shown in **Figure** 1.
- 3. Align plow mount (1) to the holes in frame and secure using bolts (2.1) nuts (2.2) and washers (2.3) as shown in **Figure 2**.
- 4. Reinstall tow hooks (A) removed in step 1 as shown in **Figure 3**.
- 5. Tighten all hardware evenly.