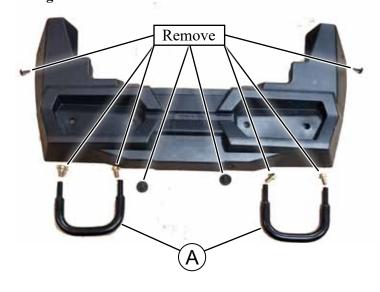

## **INSTALLATION INSTRUCTIONS**

**Note:** Make sure all hardware needed to complete this mount is in the package. Thoroughly read through and understand the instructions before installing.

- 1. Remove tow hooks (A) and set aside as they will be reinstalled in a later step as shown in **Figure 1**.
- 2. Remove lower facia and discard as shown in **Figure** 1.
- 3. Align plow mount (1) to the holes in frame and secure using bolts (2.1) nuts (2.2) and washers (2.3) as shown in **Figure 2**.
- 4. Reinstall tow hooks (A) removed in step 1 as shown in **Figure 3**.
- 5. Tighten all hardware evenly.

Figure 1