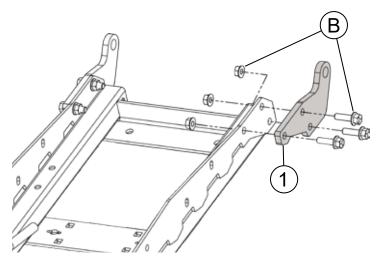

**Note:** If standard pin attachment bracket has not yet been installed, skip to step 2

- 1. Remove standard pin attachment brackets (A) and hardware (B) as shown in **Figure 1**. **Note:** Do NOT discard hardware (B) as it will be reused.
- 2. Set push tube tab (1) in place and secure using hardware (B) as shown in **Figure 2**. Note: If standard pin attachment brackets have not already been installed, hardware (B) will be supplied with the push tubes.
- 3. Torque all hardware to 31 **lb-ft**.