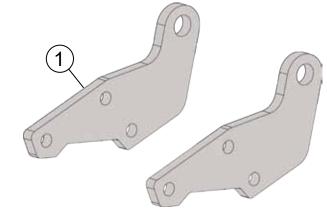

## Plow Accessory PART #106340

| Kit Components: |      |                                 |
|-----------------|------|---------------------------------|
| Item#           | Qty. | Description                     |
| 1               | 2    | Pro 2.0 Pin Attachment Brackets |