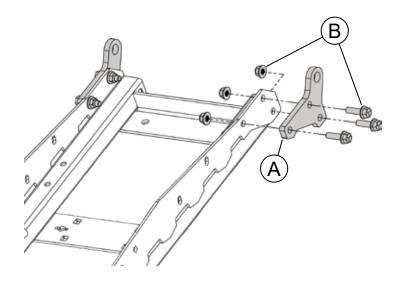

**Note:** If standard pin attachment bracket has not yet been installed, skip to step 2

- 1. Remove standard pin attachment brackets (A) and hardware (B) as shown in **Figure 1**. **Note:** Do NOT discard hardware (B) as it will be reused.
- 2. Set push tube tab (1) in place and secure using hardware (B) as shown in **Figure 2**. Note: If standard pin attachment brackets have not already been installed, hardware (B) will be supplied with the push tubes.
- 3. Torque all hardware to 31 **lb-ft**.