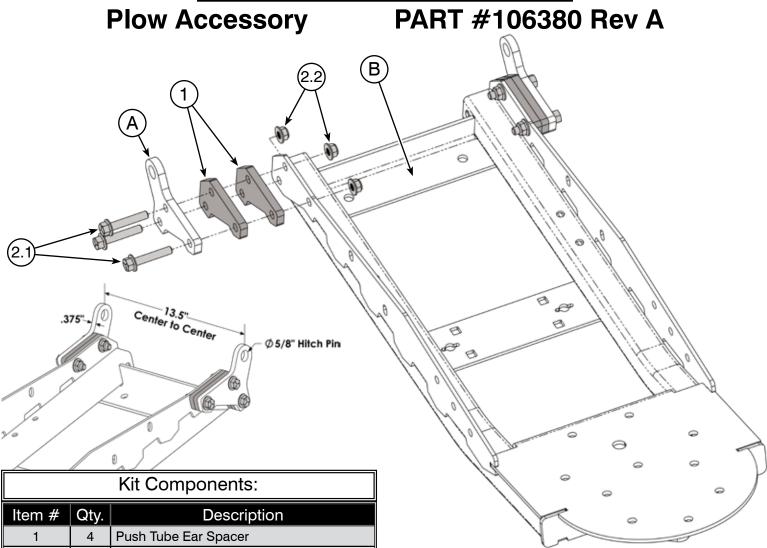

## EAR SPACER KIT

**Note:** Make sure all hardware needed to complete this mount is in the package. Thoroughly read through and understand the instructions before installing.

## Installation Instructions

- 1. If already installed, Remove Ears (A) from both sides of Push Tubes (B) and discard original hardware (not shown).
- 2. Install Ear (A) and 2 Spacers (1) onto each side of the pushtubes as shown in the Exploded Diagram above. Secure with Hardware (2.1 & 2.2).
- 3. Tighten Hardware to 31 ft/lbs. This hardware should be checked occasionally.

3/8"-16 X 2.00 Hex Bolt Flange GR5 Serr.

3/8"-16 Hex Nut Flange Nylock GR5

2

2.1

2.2

1

6

Hardware Kit HK-440