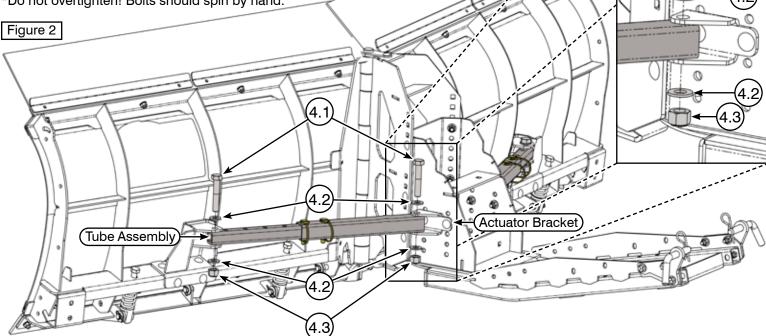

## Kit Components: Item # Qty. Description Outer Manual Adjustment Tube (106003) Inner Manual Adjustment Tube (106004) 2 2-Pack Safety Pin (Kit 105188) 3 2 Hardware Kit HK-381 2 M14-2.00 X 80mm Hex Bolt GR 8.8 Zinc 4.1 M14 Flat Washer Zinc \*not all washers are used 4.2 \*12 4.3 2 M14-2.00 Hex Nut Nylock Zinc

## Installation Instructions

- 1. Assemble Inner Tube (2) into Outer Tube (1) and lock into place with 2 Safety Pins (3). See Figures 1 & 2.
- 2. Place Tube Assembly into the Actuator Brackets and secure with Hardware (4.1 & 4.3). Use Washers (4.2) on the outside of the Actuator Brackets as shown in Figure 2.

\*Do not overtighten! Bolts should spin by hand.

Two Manual

Tubes Included